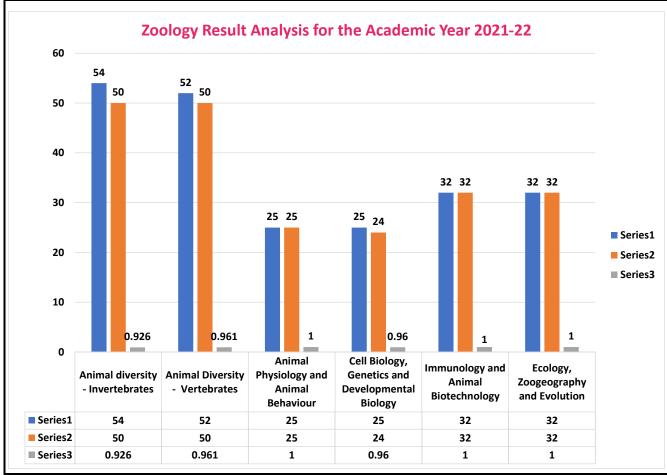

## Academic Year 2021 - 22

| 1 0 1 0 1 0 1 0 1 0 1 0 1 0 1 0 1 0 1 0 |          |          |                                                  |                               |                        |        |
|-----------------------------------------|----------|----------|--------------------------------------------------|-------------------------------|------------------------|--------|
| S.No.                                   | Semester | Paper    | Title of the paper                               | No.of<br>students<br>appeared | No. of students passed | pass % |
| 1                                       | ı        | ı        | Animal diversity - Invertebrates                 | 54                            | 50                     | 92.60% |
| 2                                       | II       | =        | Animal Diversity - Vertebrates                   | 52                            | 50                     | 96.10% |
| 3                                       | III      | Ш        | Animal Physiology and Animal Behaviour           | 25                            | 25                     | 100%   |
| 4                                       | IV       | IV       | Cell Biology, Genetics and Developmental Biology | 25                            | 24                     | 96%    |
| 5                                       | V        | <b>v</b> | Immunology and Animal Biotechnology              | 32                            | 32                     | 100%   |
| 6                                       | VI       | VI       | Ecology, Zoogeography and Evolution              | 32                            | 32                     | 100%   |